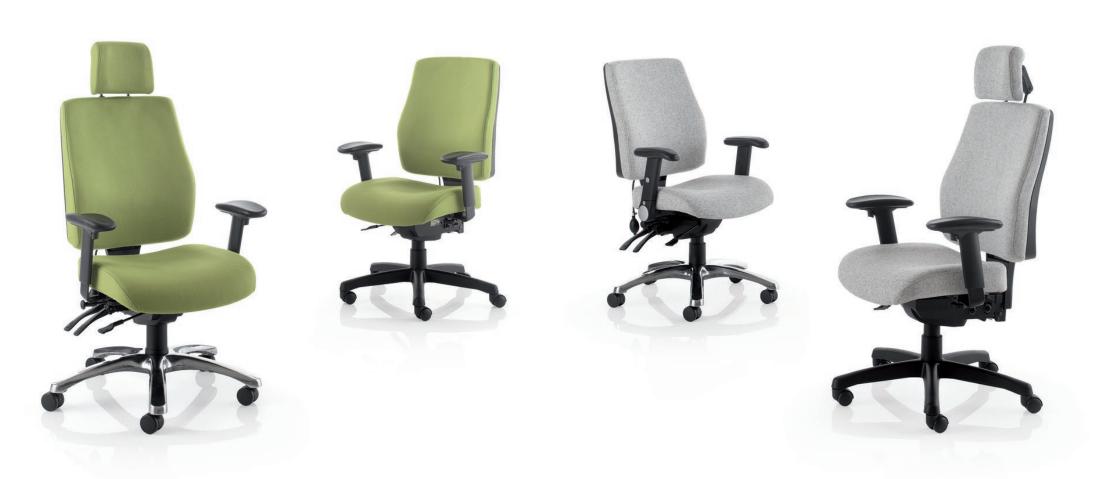

## **PERFORMANCE POSTURE**

Performance Posture features a multi-function heavy duty mechanism, where each movement can be adjusted easily with the ergonomically designed controls for maximum comfort and optimal posture. The contoured seat and back cushions support the body, keep the pelvis straight and encourage the spine to assume its natural 'S' Shape.

### **Standard Features**

- Optional Features
- Multi-function mechanism with seat tilt, independent back angle adjustment and multi-position lock
- Seat slide
- Inflatable lumbar support
- Height adjustable ratchet back
- Black nylon base
- Height and width adjustable armrests

- Coccyx relief cut-out (CXC)
- Pressure relief memory foam (MF)
- 190KG conversion (190C)

PP - PH2 AAG / ADJUSTABLE ARMREST

**PP** - PH1A / HEADREST DETAIL