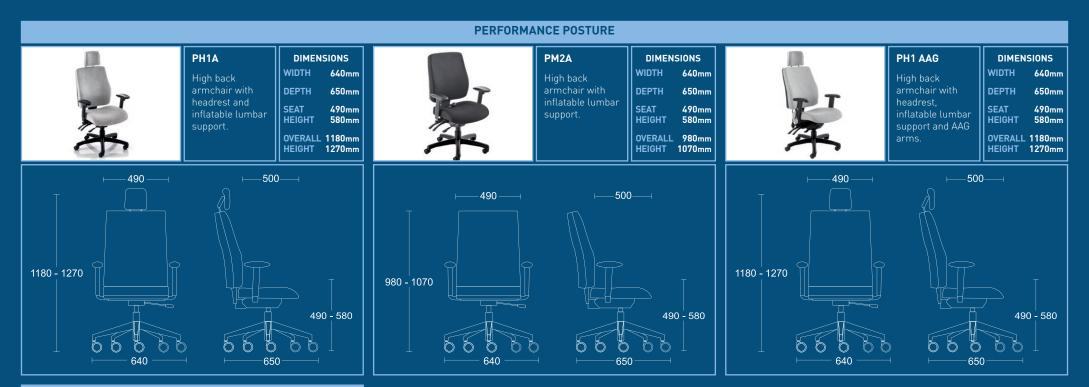

# **PERFORMANCE POSTURE**

## **PERFORMANCE POSTURE**

Performance Posture features a multi-function heavy duty mechanism, where each movement can be adjusted easily with the ergonomically designed controls for maximum comfort and optimal posture. The contoured seat and back cushions support the body, keep the pelvis straight and encourage the spine to assume its natural 'S' Shape.

### **Standard Features**

- Optional Features
- Multi-function mechanism with seat tilt, independent back angle adjustment and multi-position lock
- Seat slide
- Inflatable lumbar support
- Height adjustable ratchet back
- Black nylon base
- Height and width adjustable armrests

- Coccyx relief cut-out (CXC)
- Pressure relief memory foam (MF)
- 190KG conversion (190C)

PP - PH2 AAG / ADJUSTABLE ARMREST

**PP** - PH1A / HEADREST DETAIL