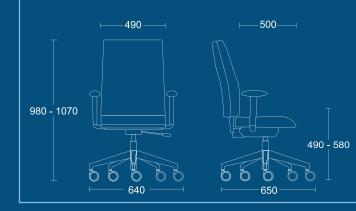

#### **PERFORMANCE POSTURE**

|     | PM2 AAG                                                                     | DIMENSIONS |                |   |
|-----|-----------------------------------------------------------------------------|------------|----------------|---|
| I   | High back<br>armchair with<br>inflatable lumbar<br>support and AAG<br>arms. | WIDTH      | 640mm          |   |
|     |                                                                             | DEPTH      | 650mm          |   |
|     |                                                                             |            | 490mm<br>580mm |   |
|     |                                                                             | OVERALL    | 980mm          | ļ |
| -1- |                                                                             | HEIGHT     | 1070mm         | F |